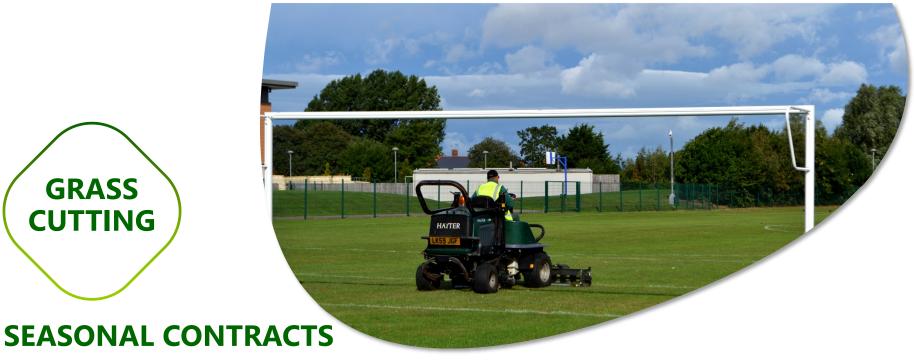

No area too big or too small, we have pedestrian mowers, push mowers and ride on mowers all available on a one off or contract basis.

GROUNDS MAINTENANCE SERVICES

**GRASS** 

**CUTTING** 

Performed by our experienced team, we specialise in site clearance which includes bush cutting, hedge removal, tree clearance and strimming.